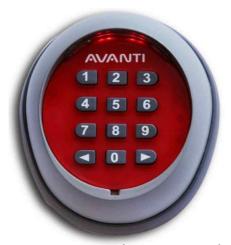

## Affordable Reliable Service

ABN 27 106 103 315 www.aggdoors.com.au enquiries@aggdoors.com.au (03) 8789 1342

Avanti Wireless Keypad

## **Changing the Combination**

**Note:** The wireless keypad comes with 2 default combinations.

Combination channel 1: **11** < Combination channel 2: **22** >